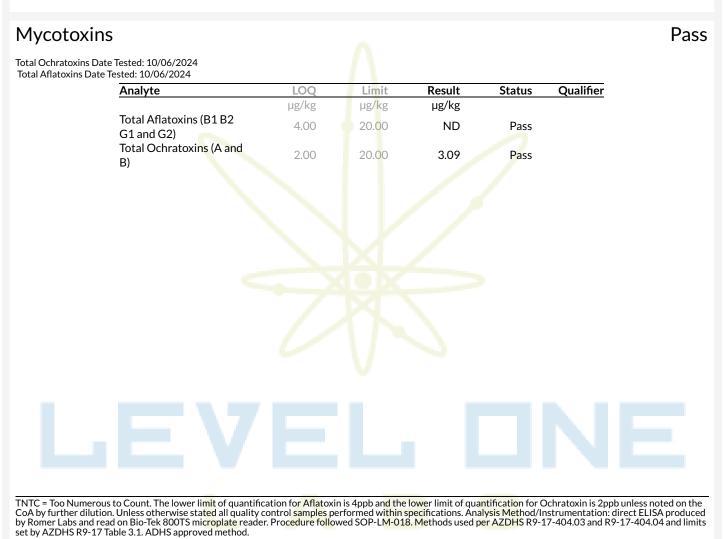

#### Microbials

#### Pass

| Analyte                                                                           | Result                     | Result Units | Status | Qualifier |
|-----------------------------------------------------------------------------------|----------------------------|--------------|--------|-----------|
| E. Coli                                                                           | <10                        | CFU/G        | Pass   |           |
| Salmonella                                                                        | Not <mark>D</mark> etected | in one gram  | Pass   |           |
| Aspergillus terreus                                                               | Not <mark>D</mark> etected | in one gram  | Pass   |           |
| Aspergillus fumigatus, Aspergillu <mark>s flavus, and</mark><br>Aspergillus niger | Not Detected               | in one gram  | Pass   |           |
|                                                                                   |                            |              |        |           |
|                                                                                   |                            |              |        |           |
|                                                                                   |                            |              |        |           |
|                                                                                   |                            |              |        |           |
|                                                                                   |                            |              |        |           |
|                                                                                   |                            |              |        |           |

Date Tested: 10/07/2024 12:00 am

TNTC = Too Numerous to Count. The lower limit of quantification for E. coli is 10 CFU/g unless noted on the CoA by further dilution. Unless otherwise stated all quality control samples performed within specifications. Analysis Method/Instrumentation: E. coli plating via 3M Petrifilm per SOP-LM-019, Salmonella spp. And Aspergillus spp. detection by Bio-Rad CFX96 Deep Well real-time PCR per SOP-LM-016 & SOP-LM-017. Methods used per AZDHS R9-17-404.04 and microbial limits set by AZDHS R9-17 Table 3.1. ADHS approved method for microbials for all listed organisms.