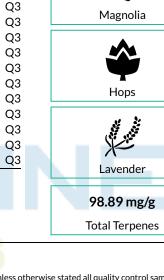

#### Topanga x Mike Larry Cartridge

Concentrates & Extracts. Live Rosin. Ice/Water

Complete

| COMPAREMENT OF THE COMPANY OF THE COMPANY. | <b>73.85%</b><br>Total THC | <b>ND</b><br>Total CBD | 77.50%       |
|--------------------------------------------------------------------------------------------------------------------------------------------------------------------------------------------------------------------------------------------------------------------------------------------------------------------------------------------------------------------------------------------------------------------------------------------------------------------------------------------------------------------------------------------------------------------------------------------------------------------------------------------------------------------------------------------------------------------------------------------------------------------------------------------------------------------------------------------------------------------------------------------------------------------------------------------------------------------------------------------------------------------------------------------------------------------------------------------------------------------------------------------------------------------------------------------------------------------------------------------------------------|----------------------------|------------------------|--------------|
|                                                                                                                                                                                                                                                                                                                                                                                                                                                                                                                                                                                                                                                                                                                                                                                                                                                                                                                                                                                                                                                                                                                                                                                                                                                              | <b>98.89 mg/g</b>          | Not Tested             | Total        |
|                                                                                                                                                                                                                                                                                                                                                                                                                                                                                                                                                                                                                                                                                                                                                                                                                                                                                                                                                                                                                                                                                                                                                                                                                                                              | Total Terpenes             | NT                     | Cannabinoids |
|                                                                                                                                                                                                                                                                                                                                                                                                                                                                                                                                                                                                                                                                                                                                                                                                                                                                                                                                                                                                                                                                                                                                                                                                                                                              | (Q3)                       | Moisture (Q3)          | (Q3)         |

### **Terpenes**

### **Primary Aromas**